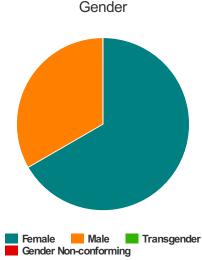

### Households with at Least one Adult and One Child

| Household and Person Breakdown            |        |  |
|-------------------------------------------|--------|--|
| Total Number of Households                | 1      |  |
| Total Number of Persons                   | 3      |  |
| Number of Children (Under 18)             | 2      |  |
| Number of Young Adults (18-24)            | 0      |  |
| Number of Adults (25+)                    | 1      |  |
| Gender                                    |        |  |
| Female                                    | 2      |  |
| Male                                      | 1      |  |
| Transgender                               | 0      |  |
| Gender Non-conforming                     | 0      |  |
| Ethnicity                                 |        |  |
| Non-Hispanic/Non-Latino                   | 0      |  |
| Hispanic/Latino                           | 3      |  |
| Race                                      |        |  |
| White                                     | 3      |  |
| Black or African-American                 | 0      |  |
| Asian                                     | 0      |  |
| American Indian or Alaska Native          | 0      |  |
| Native Hawaiian or Other Pacific Islander | 0      |  |
| Multiple                                  | 0      |  |
| Chronically Homeless                      |        |  |
| Total Number of Households                | 0      |  |
| Total Number of Persons                   | 0      |  |
| Race                                      | Gender |  |

#### Gender

| Female                | 19 |
|-----------------------|----|
| Male                  | 75 |
| Transgender           | 1  |
| Gender Non-conforming | 1  |