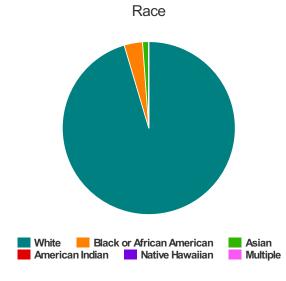

### Households with at Least one Adult and One Child

| Household and Person Breakdown            |        |  |
|-------------------------------------------|--------|--|
| Total Number of Households                | 1      |  |
| Total Number of Persons                   | 3      |  |
| Number of Children (Under 18)             | 2      |  |
| Number of Young Adults (18-24)            | 0      |  |
| Number of Adults (25+)                    | 1      |  |
| Gender                                    |        |  |
| Female                                    | 2      |  |
| Male                                      | 1      |  |
| Transgender                               | 0      |  |
| Gender Non-conforming                     | 0      |  |
| Ethnicity                                 |        |  |
| Non-Hispanic/Non-Latino                   | 0      |  |
| Hispanic/Latino                           | 3      |  |
| Race                                      |        |  |
| White                                     | 3      |  |
| Black or African-American                 | 0      |  |
| Asian                                     | 0      |  |
| American Indian or Alaska Native          | 0      |  |
| Native Hawaiian or Other Pacific Islander | 0      |  |
| Multiple                                  | 0      |  |
| Chronically Homeless                      |        |  |
| Total Number of Households                | 0      |  |
| Total Number of Persons                   | 0      |  |
| Race                                      | Gender |  |

#### Race

| White                                     | 83 |
|-------------------------------------------|----|
| Black or African-American                 | 3  |
| Asian                                     | 1  |
| American Indian or Alaska Native          | 0  |
| Native Hawaiian or Other Pacific Islander | 0  |
| Multiple                                  | 5  |