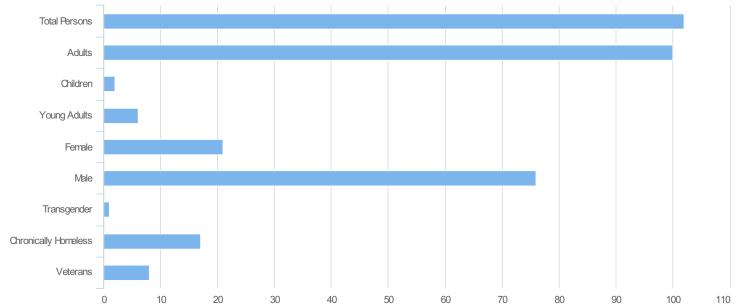

| Total Persons        | 102 |
|----------------------|-----|
| Adults (18+)         | 100 |
| Children (Under 18)  | 2   |
| Unknown Age          | 0   |
| Young Adults (18-24) | 6   |
| Female               | 21  |
| Male                 | 76  |
| Transgender          | 1   |
| Chronically Homeless | 17  |
| Veterans             | 8   |