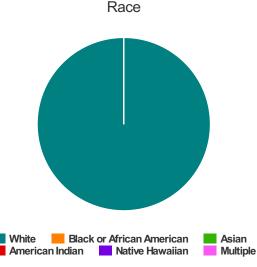

#### Race

| White                                     | 83 |
|-------------------------------------------|----|
| Black or African-American                 | 3  |
| Asian                                     | 1  |
| American Indian or Alaska Native          | 0  |
| Native Hawaiian or Other Pacific Islander | 0  |
| Multiple                                  | 5  |