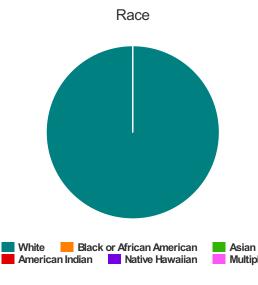

#### Race

| White                                     | 83 |
|-------------------------------------------|----|
| Black or African-American                 | 3  |
| Asian                                     | 1  |
| American Indian or Alaska Native          | 0  |
| Native Hawaiian or Other Pacific Islander | 0  |
| Multiple                                  | 5  |