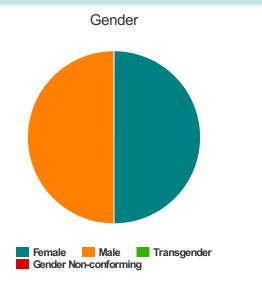

### **Veteran Households without Children**

| Household and Person Breakdown            |   |  |
|-------------------------------------------|---|--|
| Total Number of Households                | 8 |  |
| Total Number of Persons                   | 8 |  |
| Total Number of Veterans                  | 8 |  |
| Gender                                    |   |  |
| Female                                    | 1 |  |
| Male                                      | 7 |  |
| Transgender                               | 0 |  |
| Gender Non-conforming                     | 0 |  |
| Ethnicity                                 |   |  |
| Non-Hispanic/Non-Latino                   | 2 |  |
| Hispanic/Latino                           | 6 |  |
| Race                                      |   |  |
| White                                     | 6 |  |
| Black or African-American                 | 1 |  |
| Asian                                     | 0 |  |
| American Indian or Alaska Native          | 0 |  |
| Native Hawaiian or Other Pacific Islander | 0 |  |
| Multiple                                  | 1 |  |
| Chronically Homeless                      |   |  |
| Total Number of Households                | 3 |  |
| Total Number of Persons                   | 3 |  |