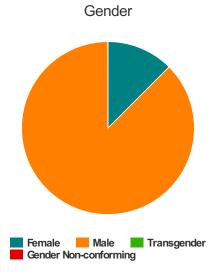

#### Household and Person Breakdown

| Total Number of Households     | 95 |
|--------------------------------|----|
| Total Number of Persons        | 99 |
| Number of Young Adults (18-24) | 6  |
| Number of Adults (25+)         | 93 |

#### Gender

| Female                | 19 |
|-----------------------|----|
| Male                  | 75 |
| Transgender           | 1  |
| Gender Non-conforming | 1  |