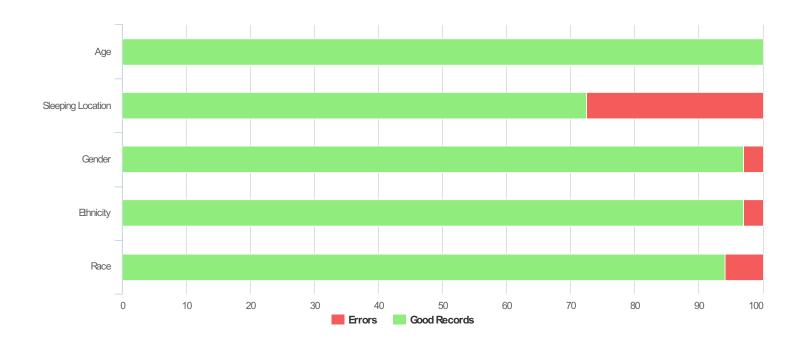

# **Data Quality Checks**

| Persons Missing Age Information   | 0  |
|-----------------------------------|----|
| Persons Missing Sleeping Location | 28 |
| Persons Missing Gender            | 3  |
| Persons Missing Ethnicity         | 3  |
| Persons Missing Race              | 6  |