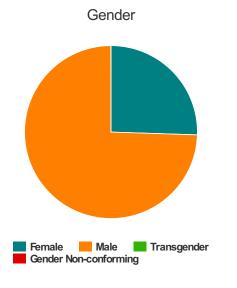

### **Veteran Households without Children**

| Household and Person Breakdown            |   |  |
|-------------------------------------------|---|--|
| Total Number of Households                | 5 |  |
| Total Number of Persons                   | 5 |  |
| Total Number of Veterans                  | 5 |  |
| Gender                                    |   |  |
| Female                                    | 0 |  |
| Male                                      | 5 |  |
| Transgender                               | 0 |  |
| Gender Non-conforming                     | 0 |  |
| Ethnicity                                 |   |  |
| Non-Hispanic/Non-Latino                   | 2 |  |
| Hispanic/Latino                           | 3 |  |
| Race                                      |   |  |
| White                                     | 4 |  |
| Black or African-American                 | 0 |  |
| Asian                                     | 1 |  |
| American Indian or Alaska Native          | 0 |  |
| Native Hawaiian or Other Pacific Islander | 0 |  |
| Multiple                                  | 0 |  |
| Chronically Homeless                      |   |  |
| Total Number of Households                | 1 |  |
| Total Number of Persons                   | 1 |  |