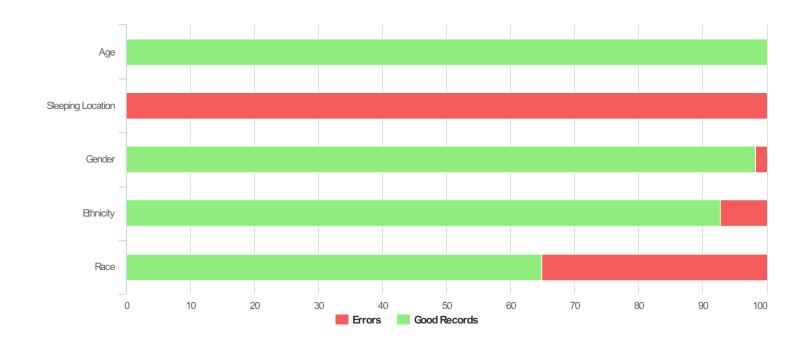

# **Data Quality Checks**

| Persons Missing Age Information   | 0   |
|-----------------------------------|-----|
| Persons Missing Sleeping Location | 111 |
| Persons Missing Gender            | 2   |
| Persons Missing Ethnicity         | 8   |
| Persons Missing Race              | 39  |