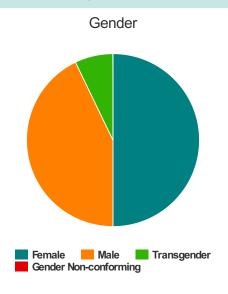

#### Household and Person Breakdown

| Total Number of Households     | 96 |
|--------------------------------|----|
| Total Number of Persons        | 96 |
| Number of Young Adults (18-24) | 6  |
| Number of Adults (25+)         | 90 |

#### Gender

| Female                | 24 |
|-----------------------|----|
| Male                  | 70 |
| Transgender           | 0  |
| Gender Non-conforming | 0  |