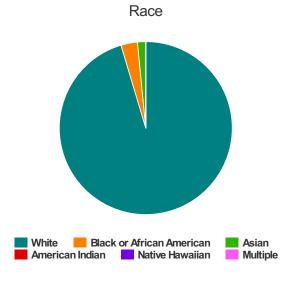

#### Household and Person Breakdown

| Total Number of Households     | 96 |
|--------------------------------|----|
| Total Number of Persons        | 96 |
| Number of Young Adults (18-24) | 6  |
| Number of Adults (25+)         | 90 |

#### Race

| White                                     | 62 |
|-------------------------------------------|----|
| Black or African-American                 | 2  |
| Asian                                     | 1  |
| American Indian or Alaska Native          | 0  |
| Native Hawaiian or Other Pacific Islander | 0  |
| Multiple                                  | 1  |