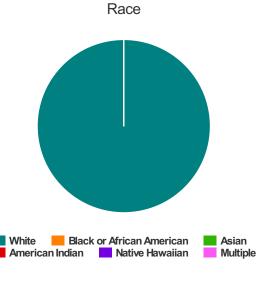

#### Race

| White                                     | 62 |
|-------------------------------------------|----|
| Black or African-American                 | 2  |
| Asian                                     | 1  |
| American Indian or Alaska Native          | 0  |
| Native Hawaiian or Other Pacific Islander | 0  |
| Multiple                                  | 1  |