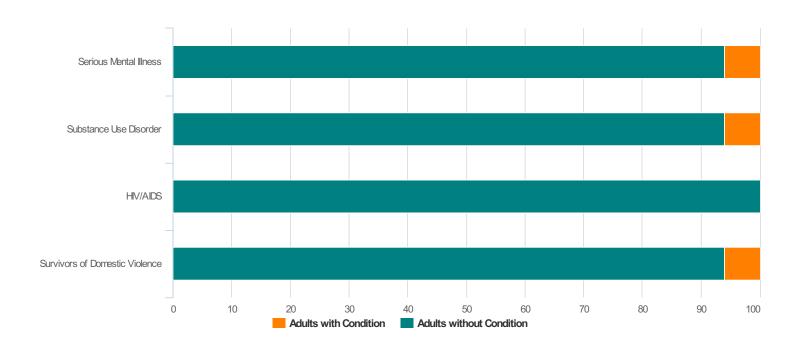

# **Additional Homeless Populations (Adults Only)**

| Serious Mental Illness                    | 7  |
|-------------------------------------------|----|
| Substance Use Disorder                    | 4  |
| HIV/AIDS                                  | 2  |
| Survivors of Domestic Violence (optional) | 14 |