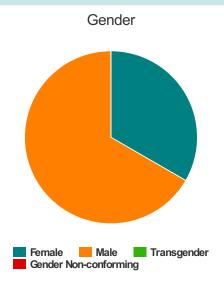

#### Gender

| Female                | 24 |
|-----------------------|----|
| Male                  | 70 |
| Transgender           | 0  |
| Gender Non-conforming | 0  |