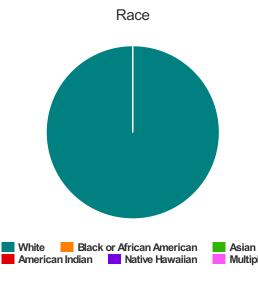

#### Race

| White                                     | 62 |
|-------------------------------------------|----|
| Black or African-American                 | 2  |
| Asian                                     | 1  |
| American Indian or Alaska Native          | 0  |
| Native Hawaiian or Other Pacific Islander | 0  |
| Multiple                                  | 1  |