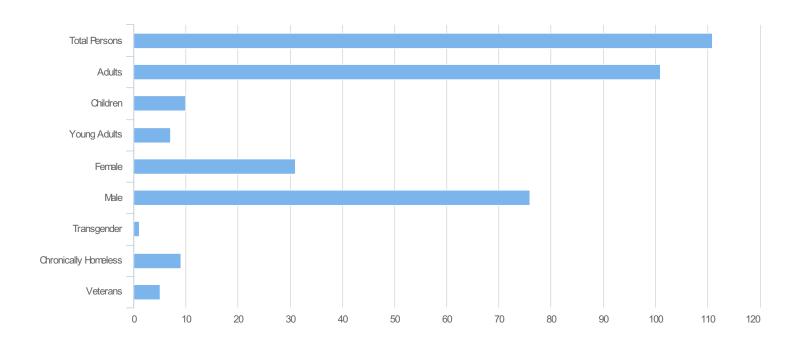

| Total Persons        | 111 |
|----------------------|-----|
| Adults (18+)         | 101 |
| Children (Under 18)  | 10  |
| Unknown Age          | 0   |
| Young Adults (18-24) | 7   |
| Female               | 31  |
| Male                 | 76  |
| Transgender          | 1   |
| Chronically Homeless | 9   |
| Veterans             | 5   |