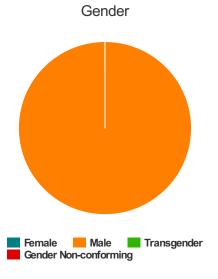

| Total Persons        | 111 |
|----------------------|-----|
| Adults (18+)         | 101 |
| Children (Under 18)  | 10  |
| Unknown Age          | 0   |
| Young Adults (18-24) | 7   |
| Female               | 31  |
| Male                 | 76  |
| Transgender          | 1   |
| Chronically Homeless | 9   |
| Veterans             | 5   |